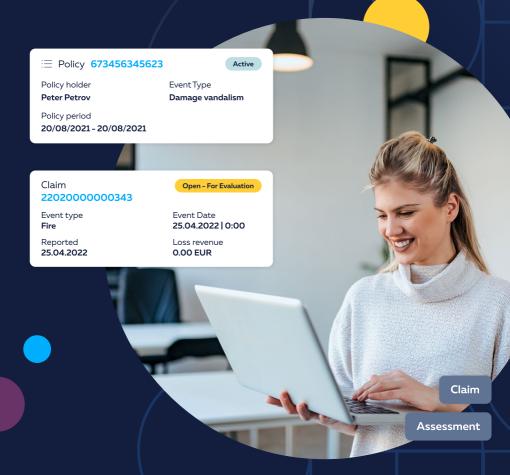

### The Unsung Hero of the Year

Tracey Fisher, RSA Insurance Group
Ian Gibbs, Sedgwick
Ted Gregory, PCS, Verisk
Benedict Harper, DWF Law
Heather McMillian, McLarens
Phil Pearce, Aviva

Only 3 seconds to investigate 100% of your claims and identify hidden fraudulent connections. That's where Sherlock Detection comes in to empower your fraud detection strategies. Artificial intelligence, proprietary machine learning techniques, insurance fraud analytics engine, more than 200 expert rules: Sherlock Detection is the innovative Software as a service developed by CRIF to help pet insurers speed up and optimise claims management. It equips you with an intuitive and complete risk evaluation report, and a fraud risk score; unmask fraud, all in a few seconds, and improve your performance.

crif.co.uk