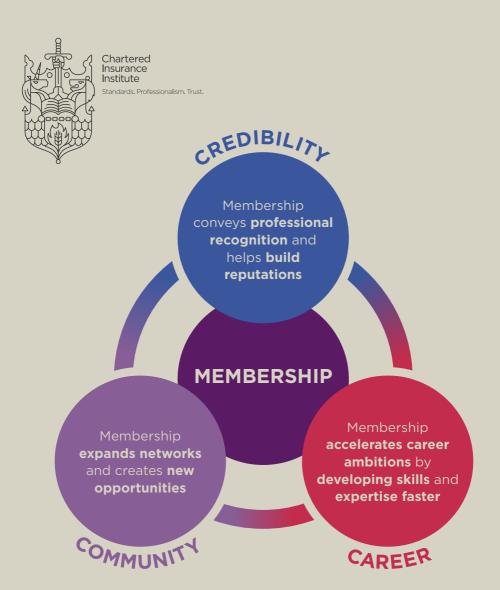

#### Membership helps you go further, faster

Professional membership is career-long and supports you at every stage of your journey.

Find out more at cii.co.uk/membership

www.carpentersgroup.co.uk

We are a professional body dedicated to building public trust in the insurance and financial planning profession. Our strapline Standards. Professionalism. Trust. embodies our commitment to driving confidence in the power of professional standards: competence, integrity and care for the customer. We deliver that commitment through relevant learning, insightful leadership and an engaged membership. Our 122,000 members commit to high professional standards by maintaining continuing professional development and adhering to a published ethical code. Our Royal Charter requires us to secure and justify the confidence of the public.