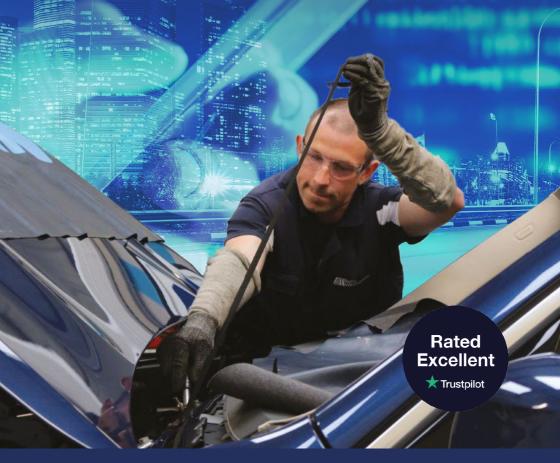

An AmTrust Financial company.

Contact us: enquiries@arclegal.co.uk www.arclegal.co.uk

Auto Windscreens is a leading UK vehicle glass repair, replacement and ADAS calibration provider that prides itself on delivering value and an excellent service to insurance partners through technical expertise and a high-quality customer journey.

Through its dedicated 24/7 contact centre, online booking process, growing network of 73 service centres and 300-strong mobile fleet, the company provides a smooth and convenient claims experience.

In 2022, the business achieved a score of 93.1 in the Institute of Customer Service's Business Benchmarking Customer Satisfaction Index and is rated Excellent with a TrustScore of 4.7 out of 5 on Trustpilot.

Auto Windscreens is proud to have committed to becoming a net zero business by 2045.

www.autowindscreens.co.uk

At Aviva we make it our goal to understand what we can do to grow stronger together, applying our insight to shape support around you and your clients needs pushing forward what's possible, every day.